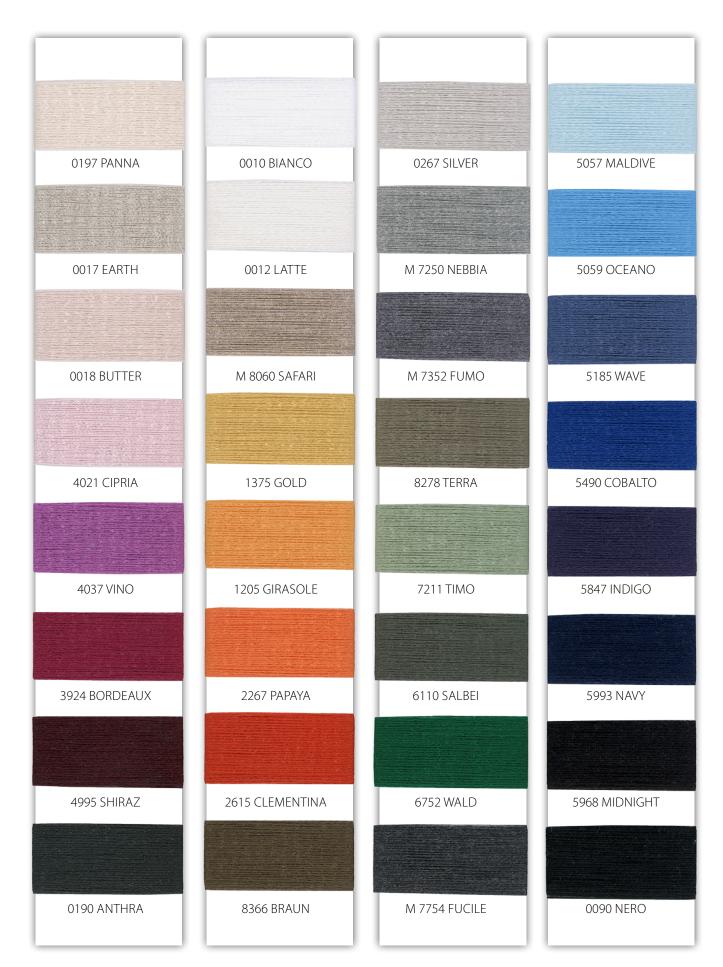

#### Sea Island Cotton

100% Wisica Certified Cotton

Nm 3/100 - Gauge 14-16 Nm 2/100 - Gauge 16-18

# Sea Island Cashmere

85% Sea Island Cotton 15% Cashmere White for White Nm 3/100 - Gauge 14-16

# Sea Island Wool

50% Sea Island Cotton 50% Merino Wool (14 Micron) Nm 2/85 - Gauge 16-18

## Sea Island Silk

50% Sea Island Cotton 50% Mulberry Silk Nm 2/85 - Gauge 16-18

## Sea Island Vicuña

15% Vicuña 85 % Sea Island Cotton Nm 2/135 - Gauge 16-18